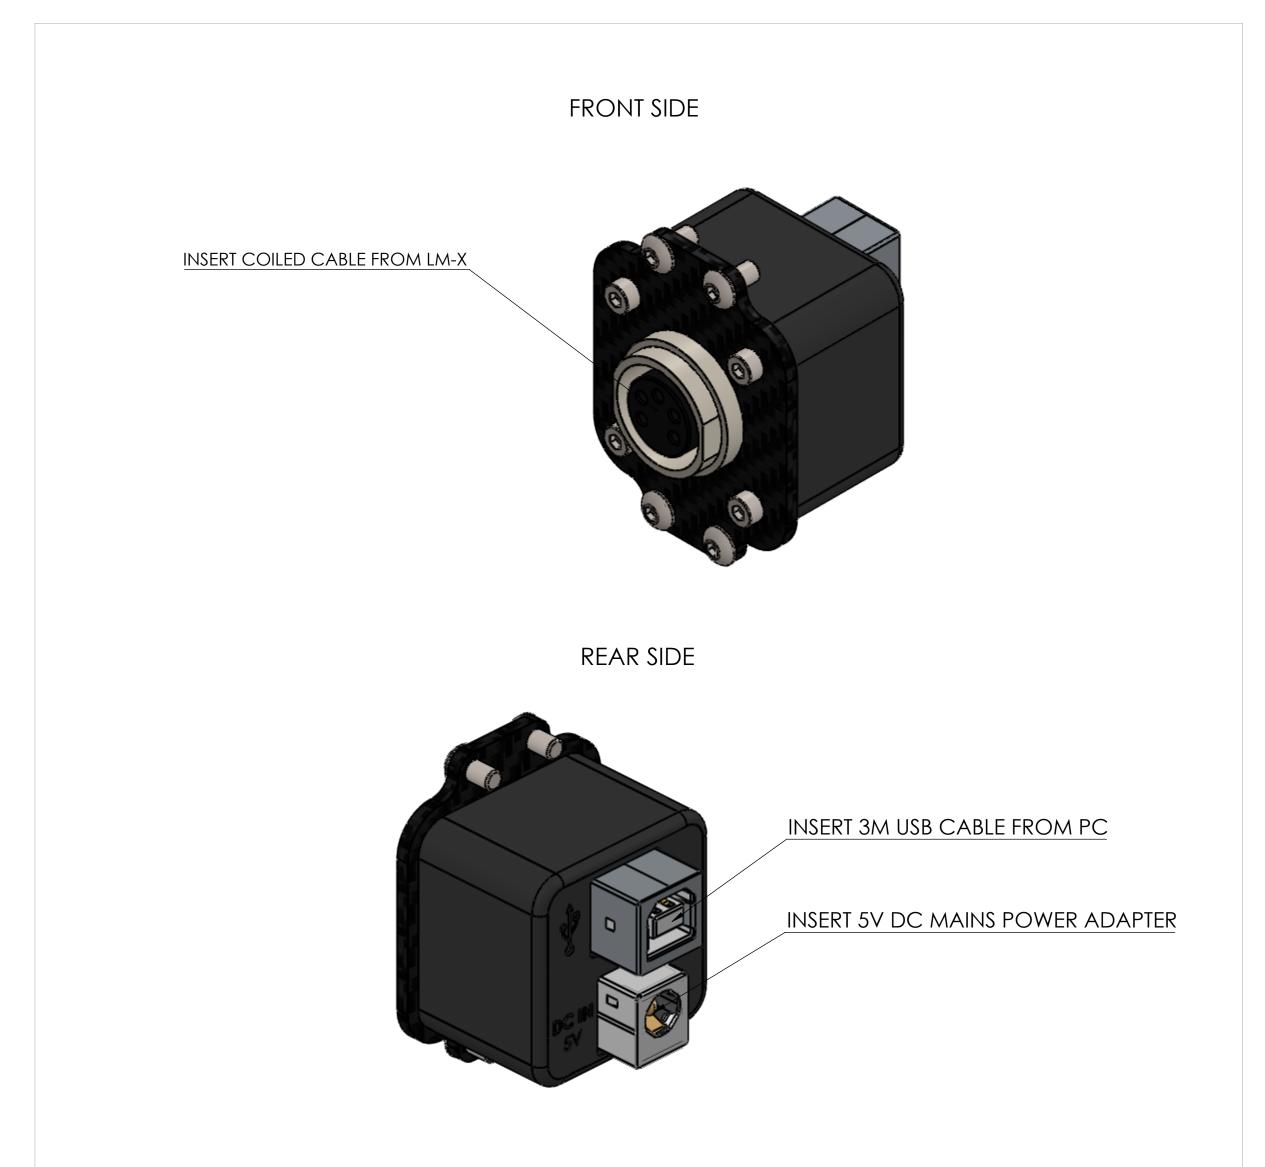

ALTERATIONS PARTICULARS SHEET 1 OF 1 MATERIAL MILLIMETRES LM-X Dimensions

THIS DRAWING IS CONFIDENTIAL AND IS SUPPLIED ON THE EXPRESS CONDITION THAT IT SHALL NOT BE LOANED OR COPIED OR DISCLOSED TO ANY OTHER PERSON OR USED FOR ANY OTHER PURPOSE WITHOUT THE WRITTEN CONSENT OF SIMON HODGSON



THIRD ANGLE PROJECTION

AO ENGINEERING DRAWING



DRG. NO.

PURPOSE WITHOUT THE WRITTEN CONSENT OF SIMON HODGSON

## LM-X / FANATEC PODIUM HUB ASSEMBLY





SCALE 1.5:1 SHEET 1 OF 1

DRAWN
MATERIAL
UNITS MILLIMETRES
TITLE

LM-X / Fanatec Podium Hub Assembly

DRG. NO.

PARTICULARS

LM-X / SIMUCUBE SQR ASSEMBLY





SCALE 1.5:1 SHEET 1 OF 1

DRAWN

MATERIAL

UNITS MILLIMETRES

TITLE

LM-X / Simucube SQR Assembly

DRG. NO.

ALTERATIONS

PARTICULARS

## POWERED CONNECTOR BOX



## POWERED CONNECTOR BOX PANEL CUTOUT





ALTERATIONS PARTICULARS SHEET 1 OF 1 SCALE 2:1 MATERIAL MILLIMETRES POWERED CONNECTOR BOX DETAILS

DRG. NO.

## LM-X SOFTWARE COMPATIBILITY