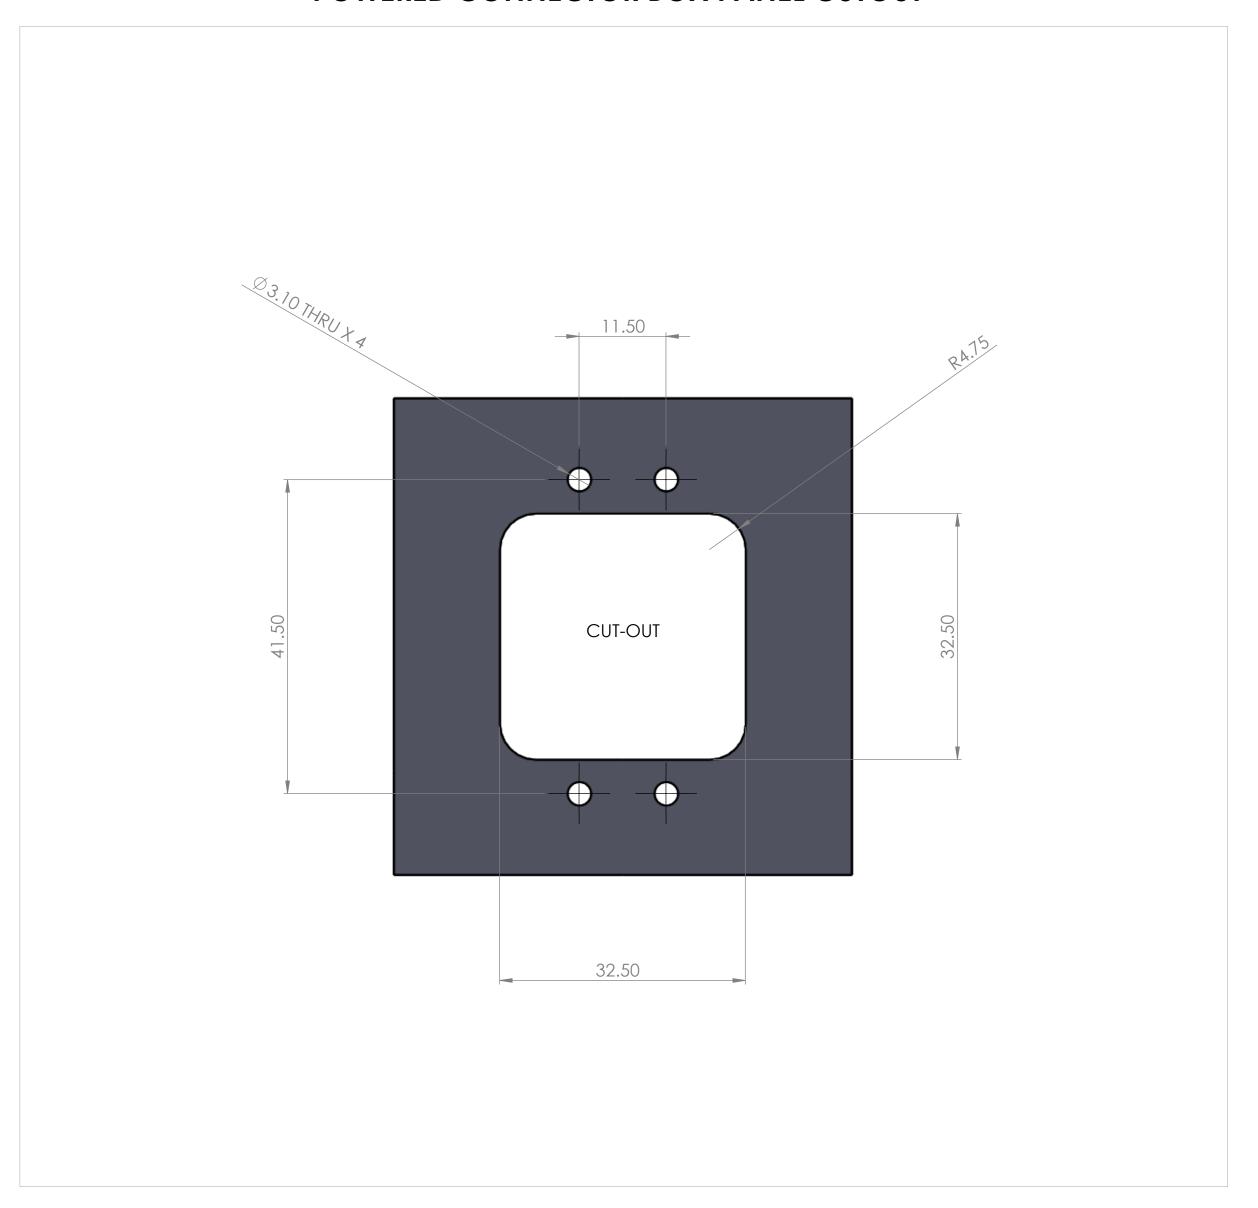

## POWERED CONNECTOR BOX PANEL CUTOUT

ALTERATIONS PARTICULARS SHEET 1 OF 1 SCALE 2:1 MATERIAL MILLIMETRES POWERED CONNECTOR BOX DETAILS

DRG. NO.