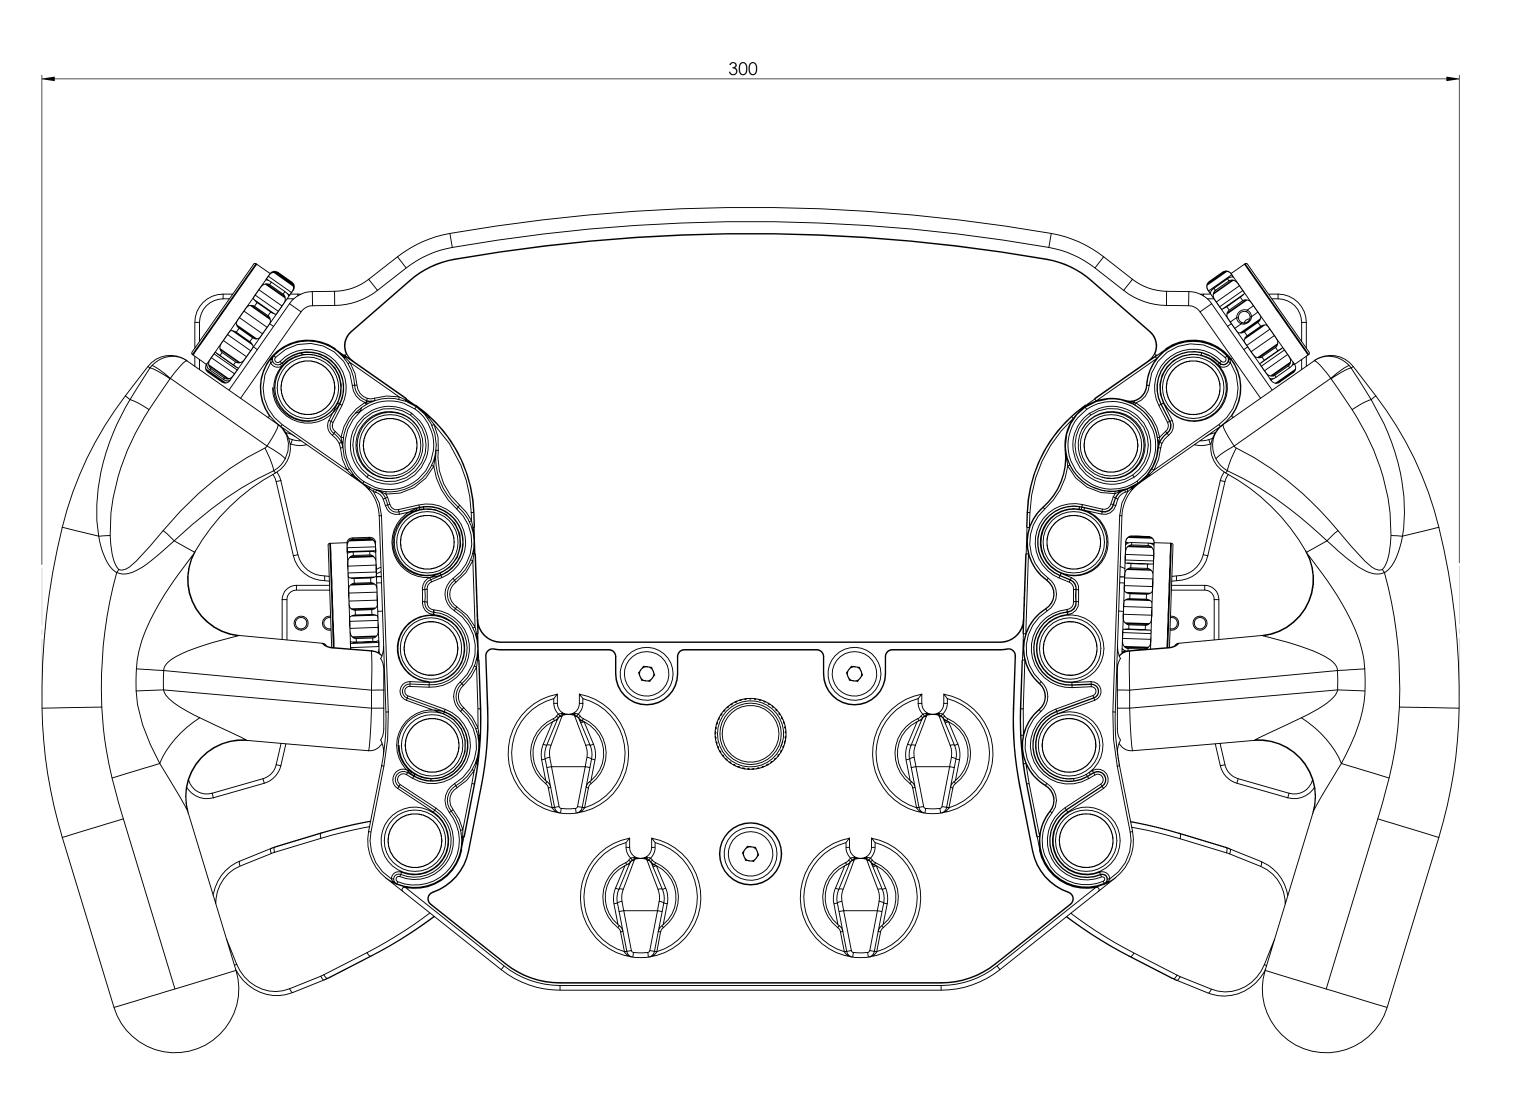

ALTERATIONS PARTICULARS SHEET 1 OF 1 MATERIAL MILLIMETRES LM-X Dimensions

THIS DRAWING IS CONFIDENTIAL AND IS SUPPLIED ON THE EXPRESS CONDITION THAT IT SHALL NOT BE LOANED OR COPIED OR DISCLOSED TO ANY OTHER PERSON OR USED FOR ANY OTHER PURPOSE WITHOUT THE WRITTEN CONSENT OF SIMON HODGSON

THIRD ANGLE PROJECTION

AO ENGINEERING DRAWING

DRG. NO.

PURPOSE WITHOUT THE WRITTEN CONSENT OF SIMON HODGSON