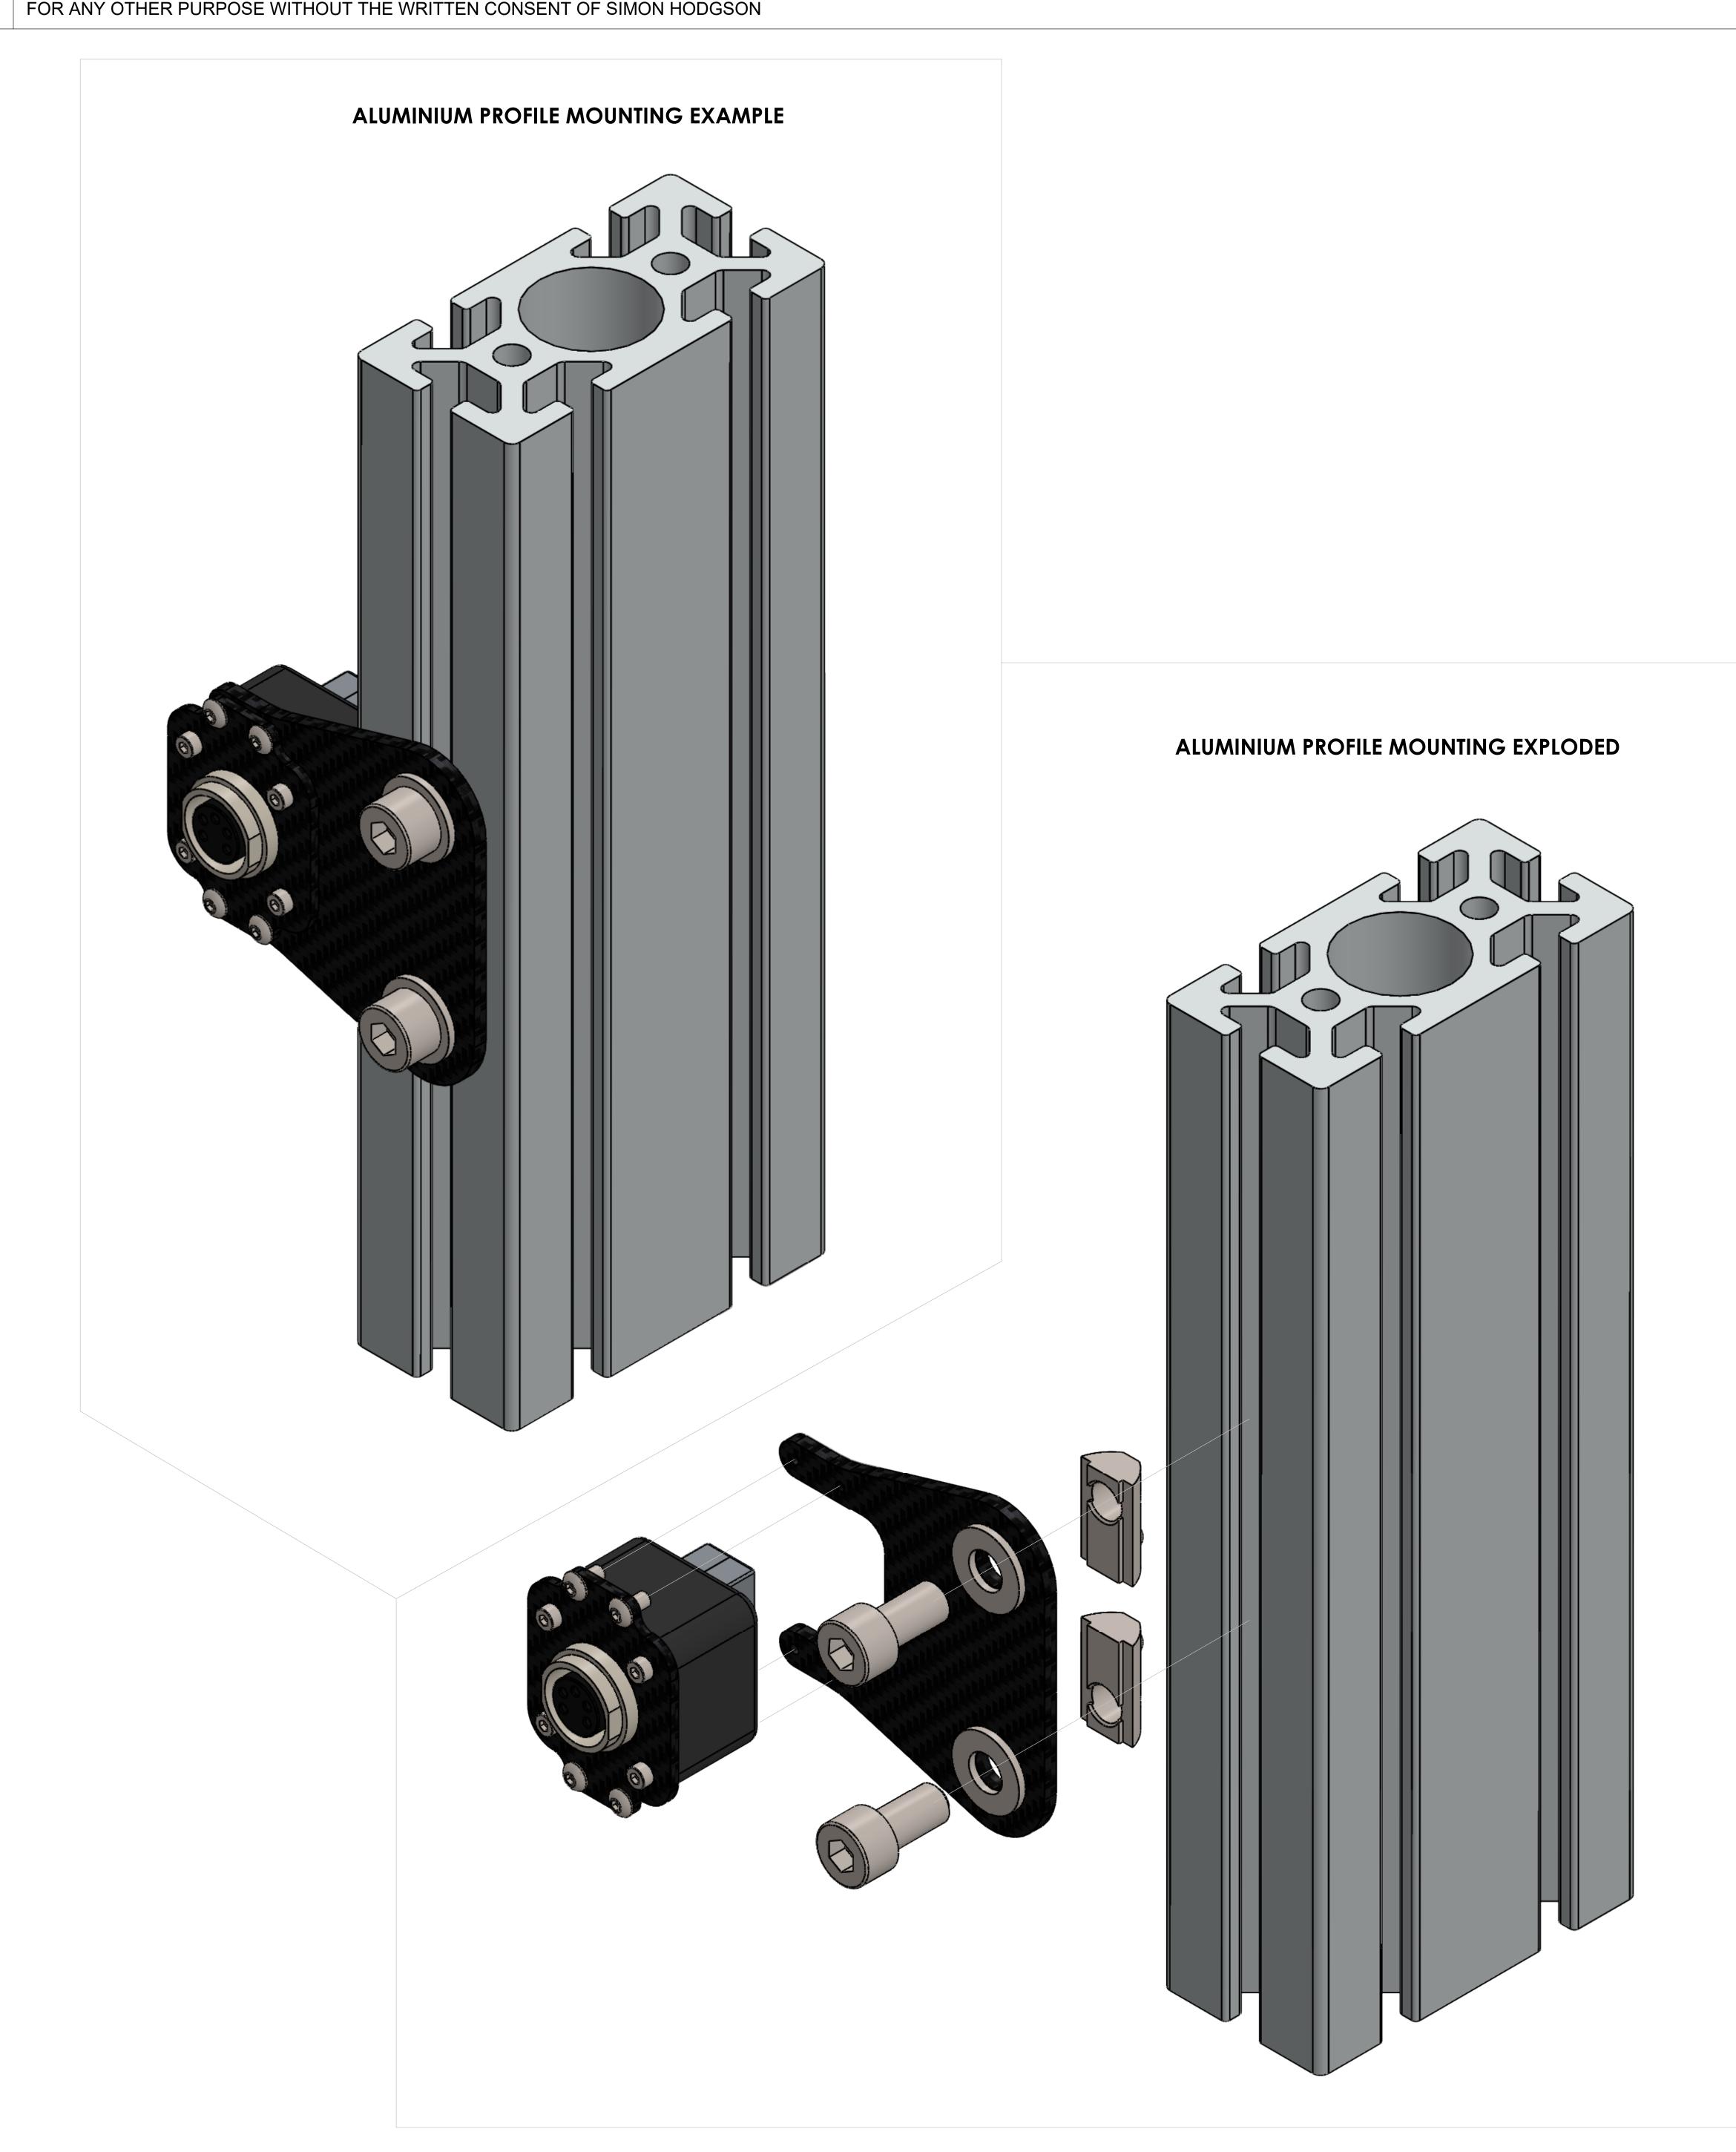

## LM-X / FANATEC PODIUM HUB ASSEMBLY

SCALE 1.5:1 SHEET 1 OF 1

DRAWN
MATERIAL
UNITS MILLIMETRES
TITLE

LM-X / Fanatec Podium Hub Assembly

DRG. NO.

PARTICULARS

LM-X / SIMUCUBE SQR ASSEMBLY

SCALE 1.5:1 SHEET 1 OF 1

DRAWN

MATERIAL

UNITS MILLIMETRES

TITLE

LM-X / Simucube SQR Assembly

DRG. NO.

ALTERATIONS

PARTICULARS