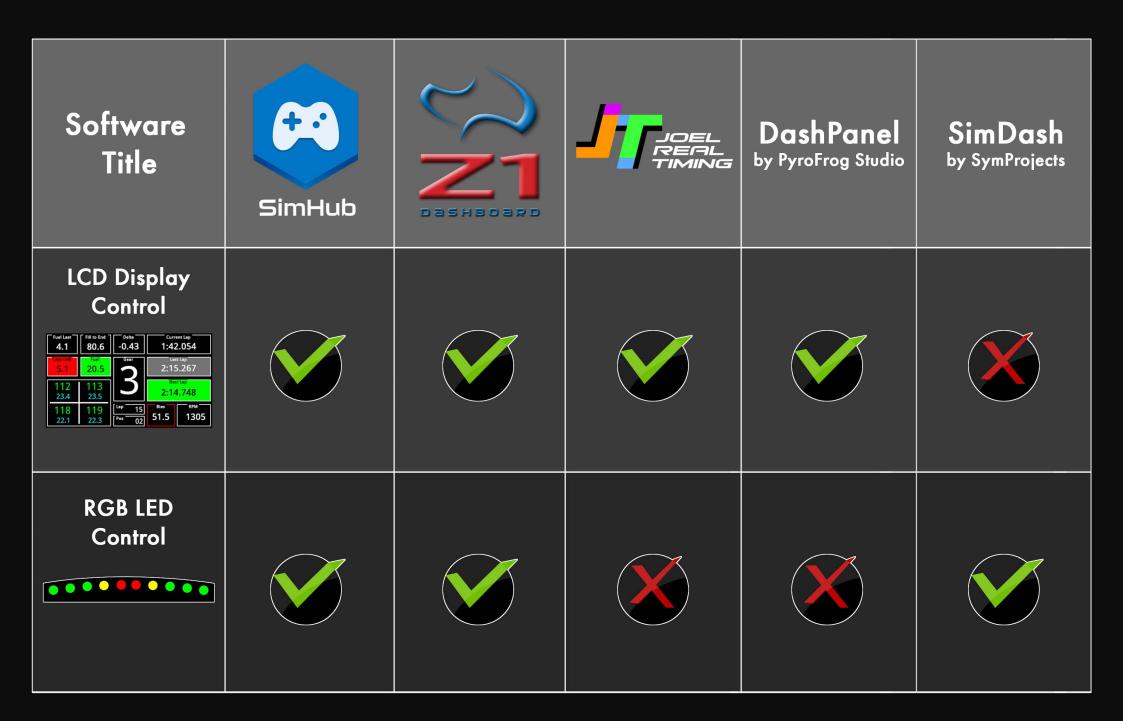

L NOT BE LOANED OR COPIED OR DISCLOSED TO ANY OTHER PERSON OR USED FOR ANY OTHER PURPOSE WITHOUT THE WRITTEN CONSENT OF SIMON HODGSON



THIRD ANGLE PROJECTION

AO ENGINEERING DRAWING



DRG. NO.

PURPOSE WITHOUT THE WRITTEN CONSENT OF SIMON HODGSON

## LM-X / FANATEC PODIUM HUB ASSEMBLY





SCALE 1.5:1 SHEET 1 OF 1

DRAWN
MATERIAL
UNITS MILLIMETRES
TITLE

LM-X / Fanatec Podium Hub Assembly

DRG. NO.

PARTICULARS

LM-X / SIMUCUBE SQR ASSEMBLY





SCALE 1.5:1 SHEET 1 OF 1

DRAWN

MATERIAL

UNITS MILLIMETRES

TITLE

LM-X / Simucube SQR Assembly

DRG. NO.

ALTERATIONS

PARTICULARS

## POWERED CONNECTOR BOX



## POWERED CONNECTOR BOX PANEL CUTOUT





ALTERATIONS PARTICULARS SHEET 1 OF 1 SCALE 2:1 MATERIAL MILLIMETRES POWERED CONNECTOR BOX DETAILS

DRG. NO.

## LM-X SOFTWARE COMPATIBILITY