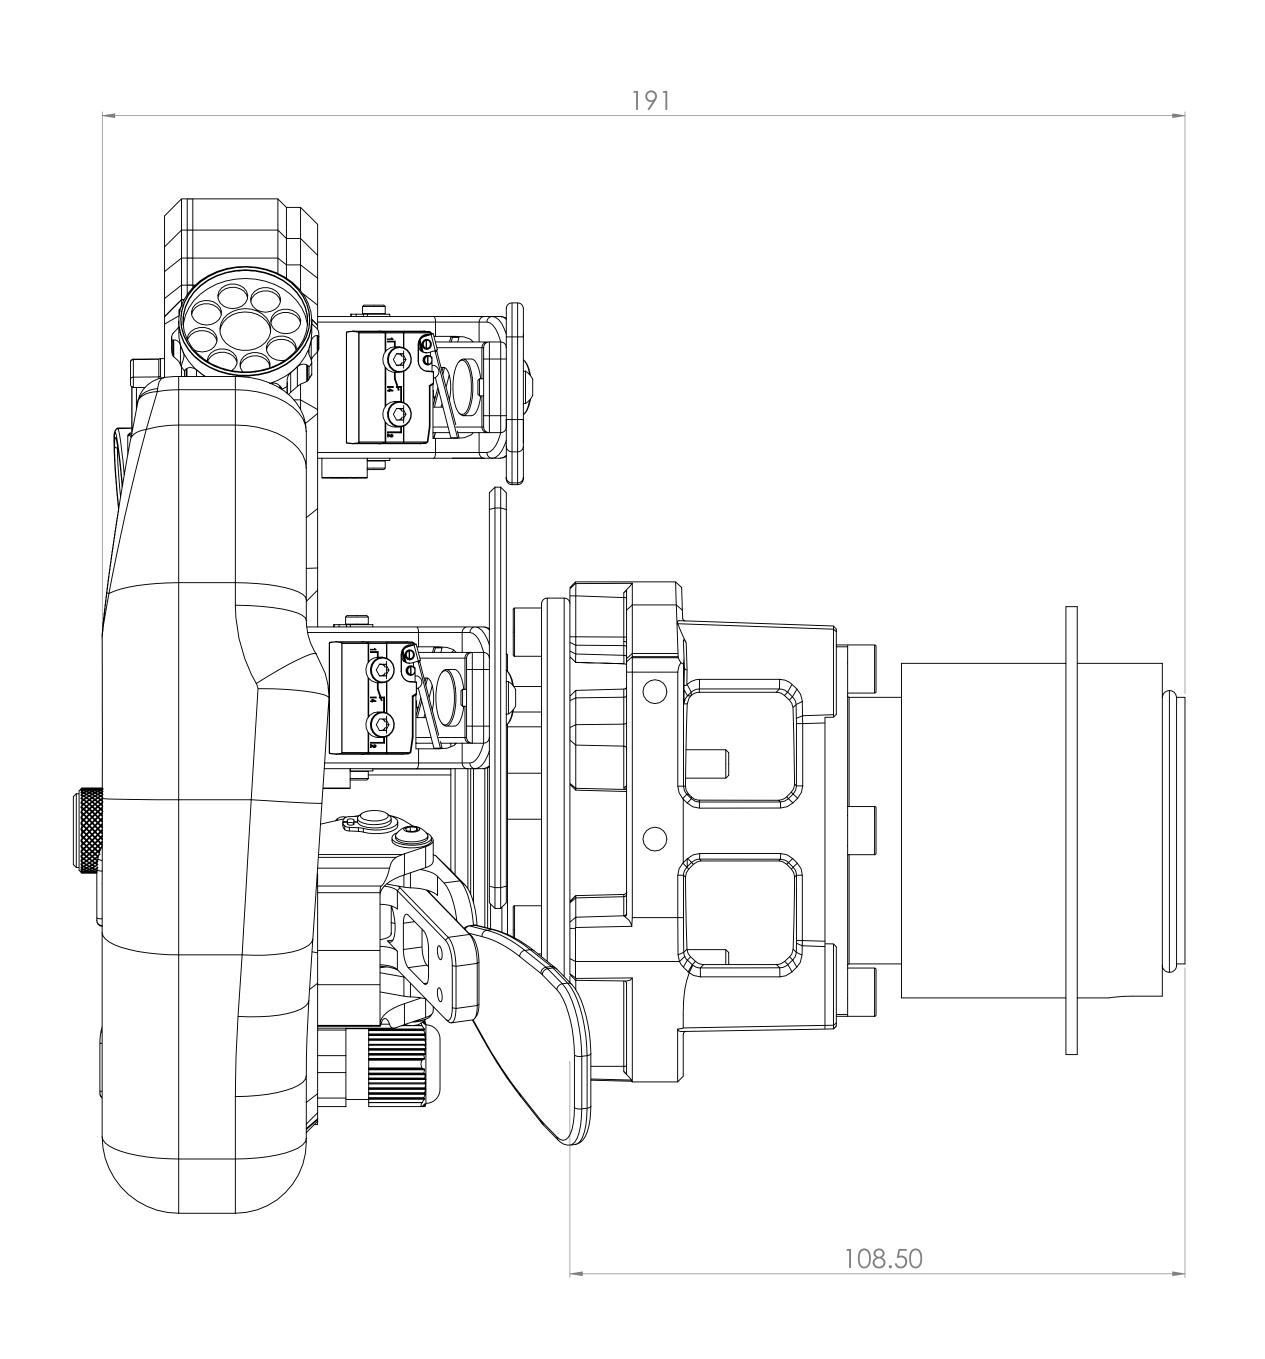

DRAWN

MATERIAL

UNITS MILLIMETRES

TITLE

LM-X / Simucube SQR Assembly

DRG. NO.

ALTERATIONS

PARTICULARS