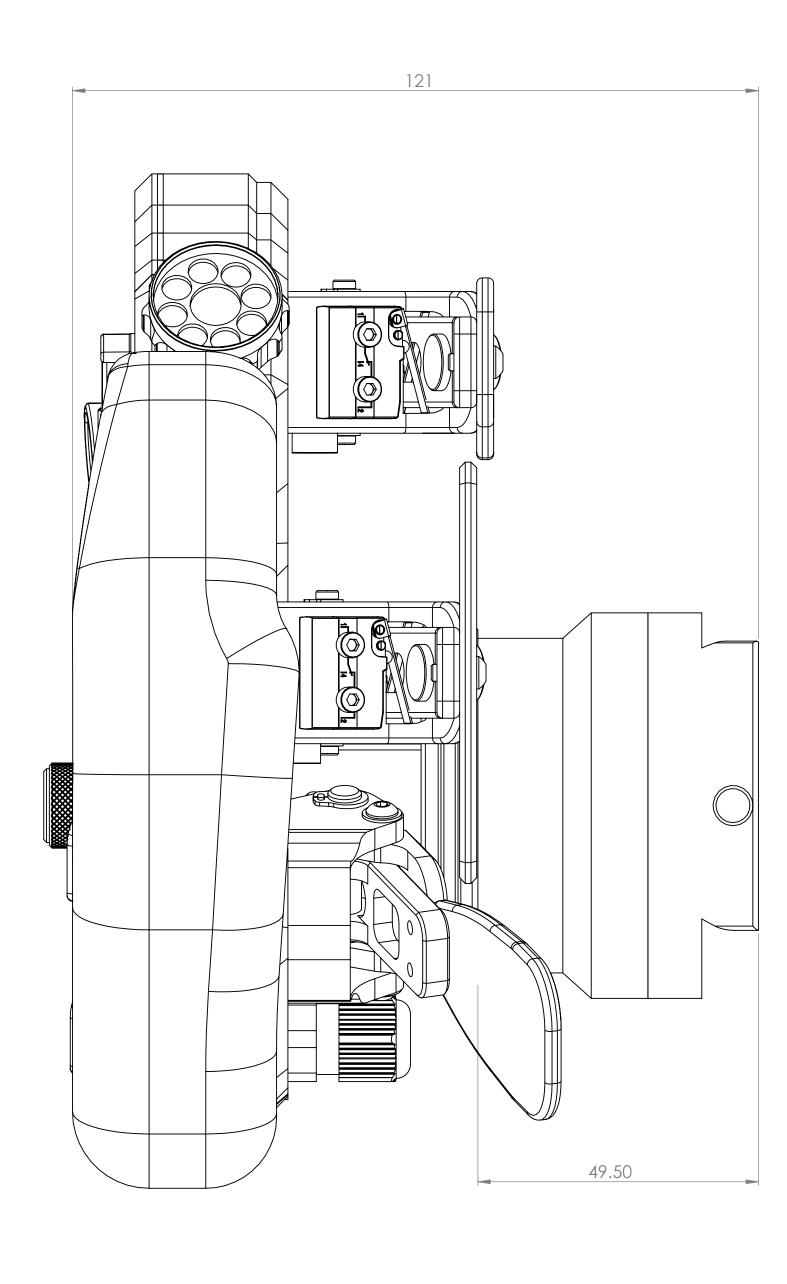

ALTERATIONS PARTICULARS SHEET 1 OF 1 MATERIAL MILLIMETRES LM-X Dimensions

THIS DRAWING IS CONFIDENTIAL AND IS SUPPLIED ON THE EXPRESS CONDITION THAT IT SHALL NOT BE LOANED OR COPIED OR DISCLOSED TO ANY OTHER PERSON OR USED FOR ANY OTHER PURPOSE WITHOUT THE WRITTEN CONSENT OF SIMON HODGSON

THIRD ANGLE PROJECTION

AO ENGINEERING DRAWING

DRG. NO.

PURPOSE WITHOUT THE WRITTEN CONSENT OF SIMON HODGSON