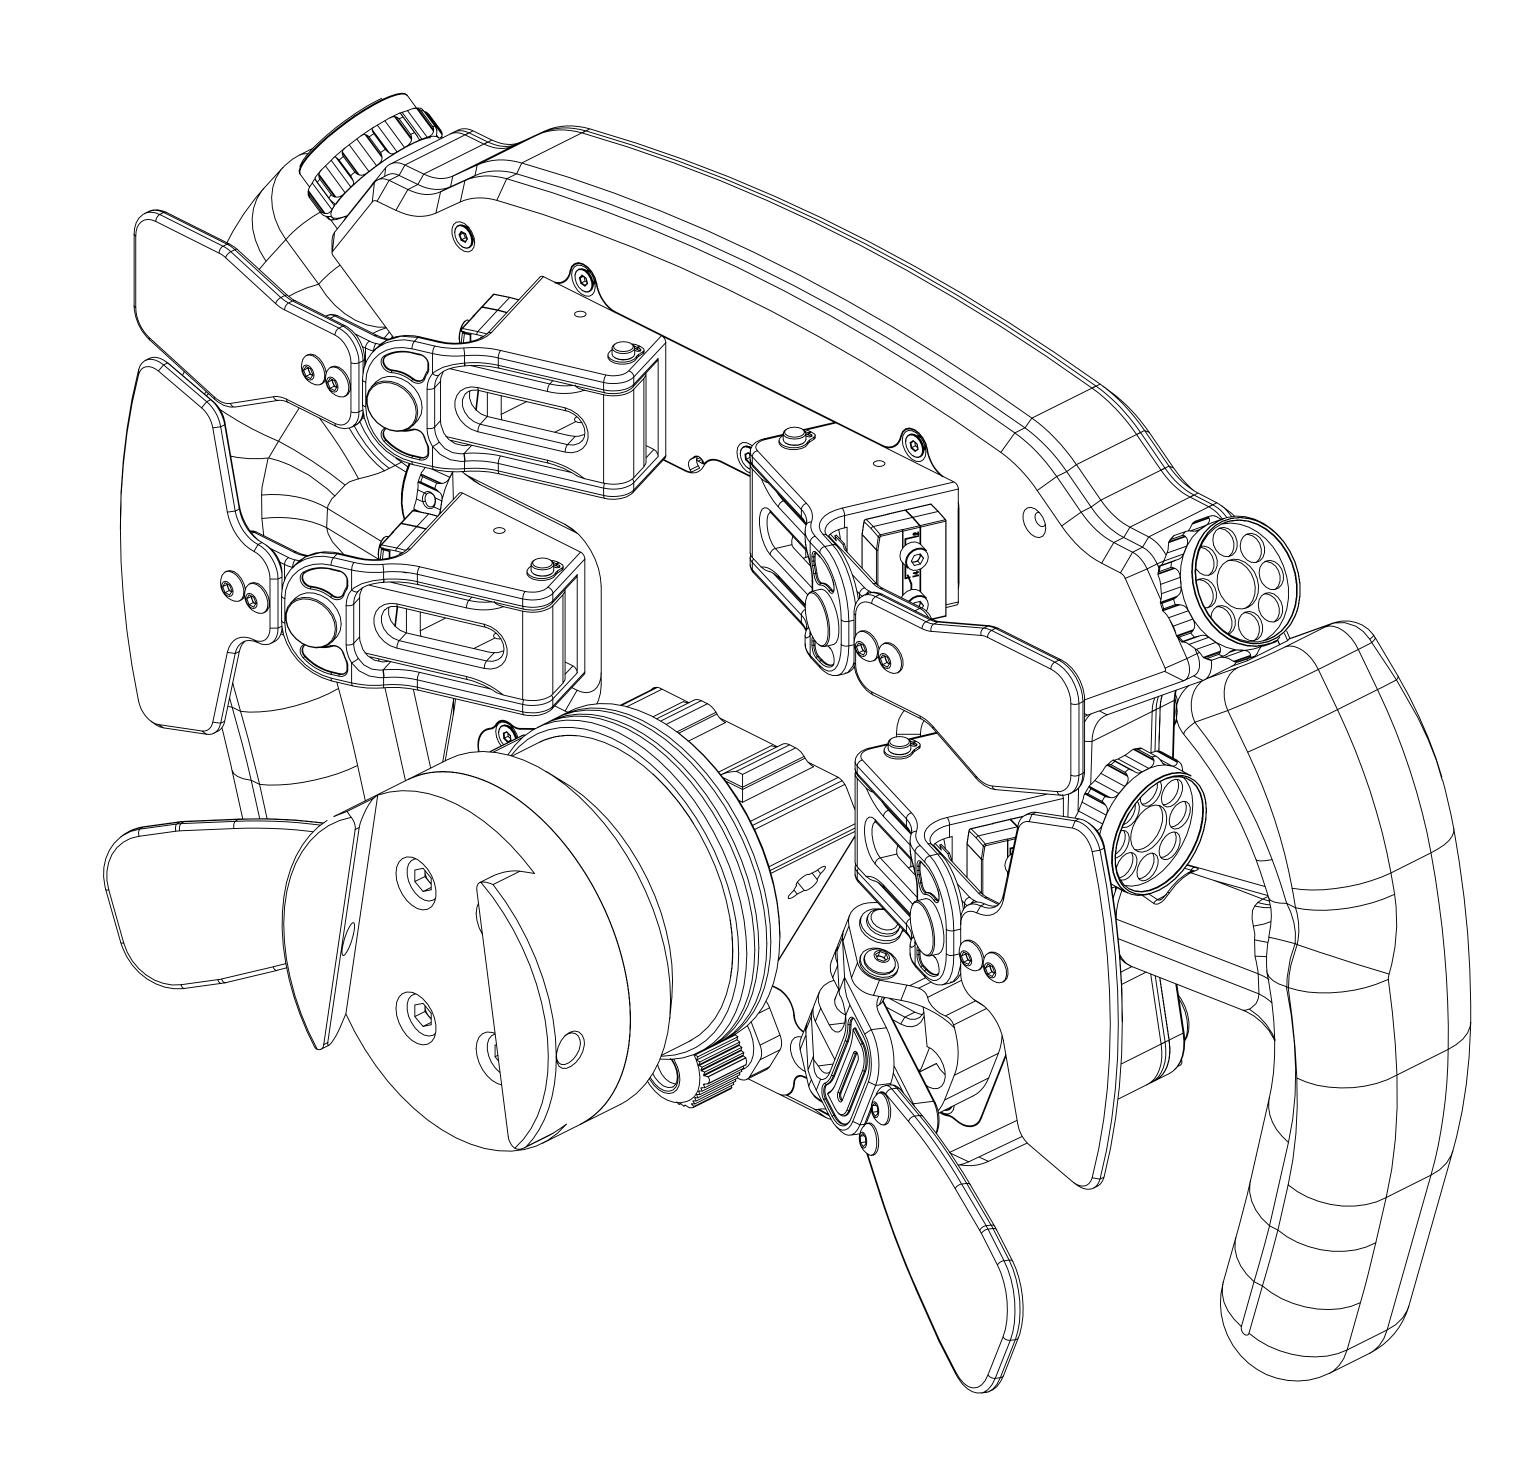

## LM-X / FANATEC PODIUM HUB ASSEMBLY

SCALE 1.5:1 SHEET 1 OF 1

DRAWN
MATERIAL
UNITS MILLIMETRES
TITLE

LM-X / Fanatec Podium Hub Assembly

DRG. NO.

PARTICULARS

LM-X / SIMUCUBE SQR ASSEMBLY

SCALE 1.5:1 SHEET 1 OF 1

DRAWN

MATERIAL

UNITS MILLIMETRES

TITLE

LM-X / Simucube SQR Assembly

DRG. NO.

ALTERATIONS

PARTICULARS