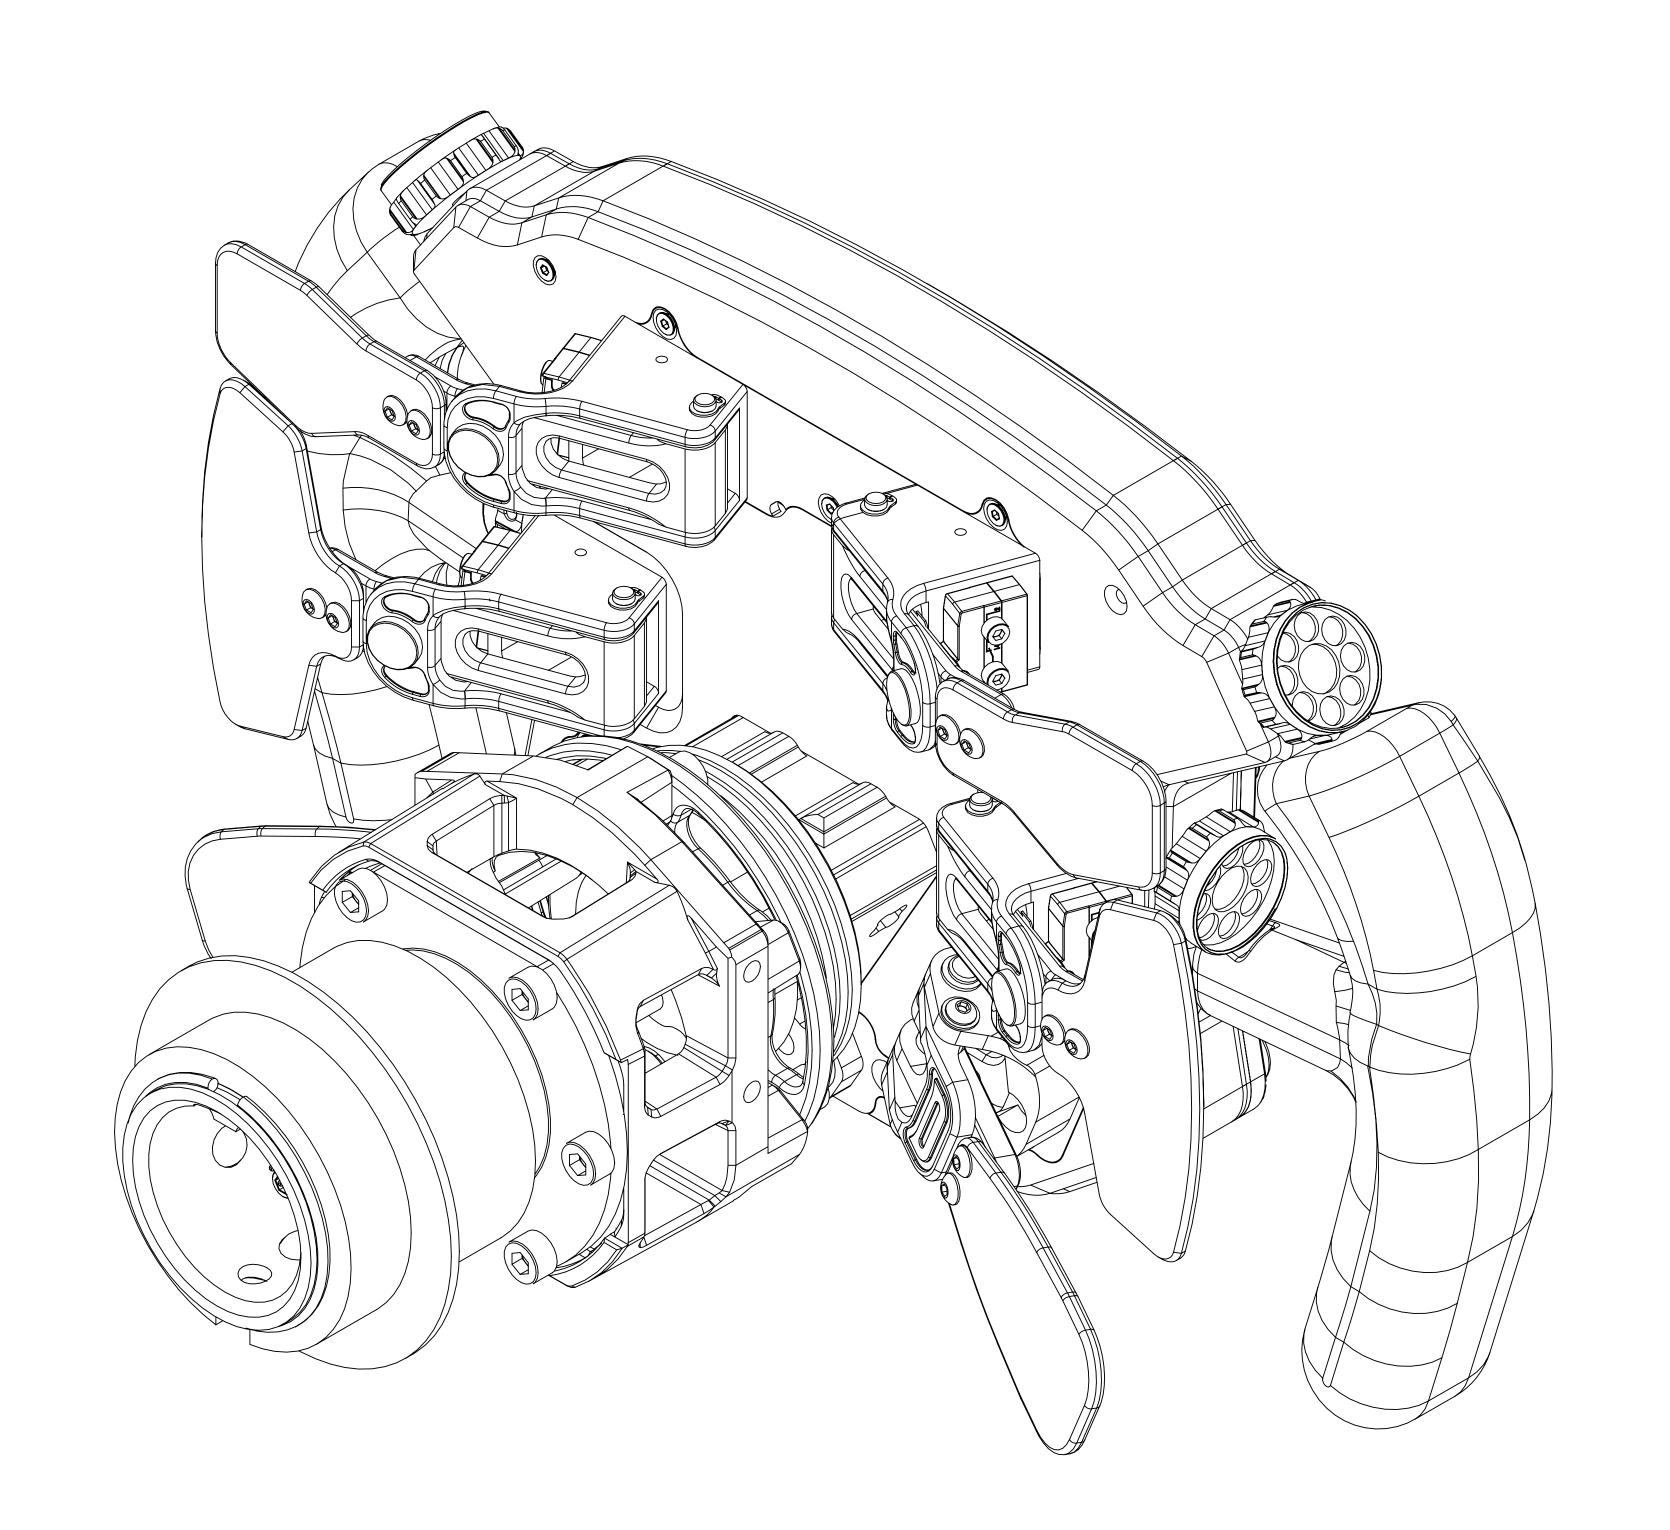

## LM-X / FANATEC PODIUM HUB ASSEMBLY

SCALE 1.5:1 SHEET 1 OF 1

DRAWN
MATERIAL
UNITS MILLIMETRES
TITLE

LM-X / Fanatec Podium Hub Assembly

DRG. NO.

PARTICULARS

LM-X / SIMUCUBE SQR ASSEMBLY

SCALE 1.5:1 SHEET 1 OF 1

DRAWN

MATERIAL

UNITS MILLIMETRES

TITLE

LM-X / Simucube SQR Assembly

DRG. NO.

ALTERATIONS

PARTICULARS