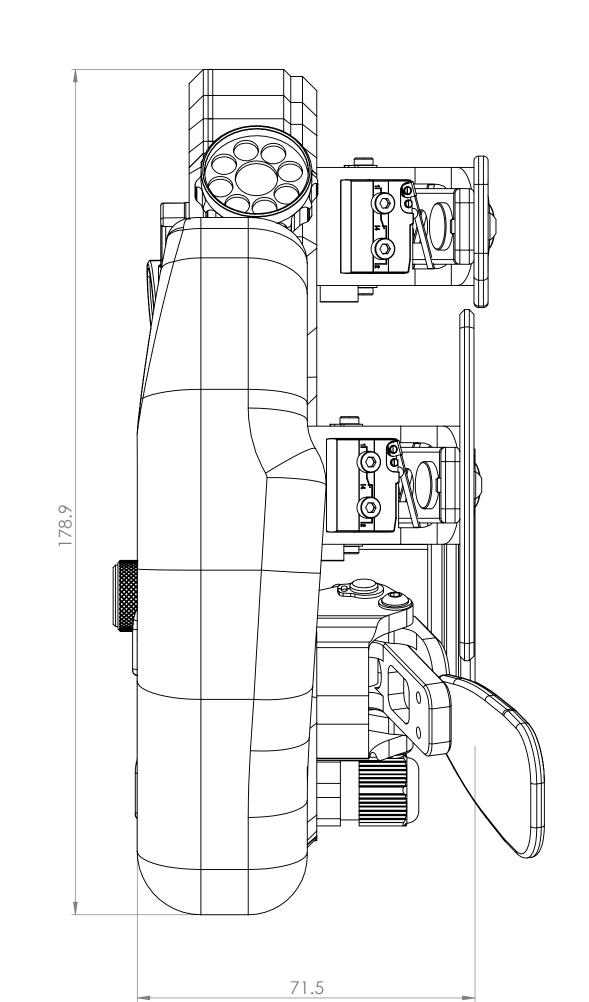

## LM-X / FANATEC PODIUM HUB ASSEMBLY

SCALE 1.5:1 SHEET 1 OF 1

DRAWN
MATERIAL
UNITS MILLIMETRES
TITLE

LM-X / Fanatec Podium Hub Assembly

DRG. NO.

PARTICULARS

LM-X / SIMUCUBE SQR ASSEMBLY

SCALE 1.5:1 SHEET 1 OF 1